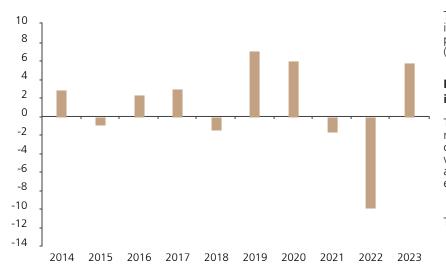

## **Past Performance**

This chart shows the fund's performance as the percentage loss or gain per year over the last 10 years.

The chart shows how much the Fund increased or decreased in value as a percentage in each year, net of charges (excluding entry charge), and net of tax.

## Performance in the past is not a reliable indicator of future results.

The chart shows the class's investment returns calculated as percentage year-end over year-end change of the class net asset value. In general any past performance takes account of all ongoing charges, but not the entry charge.

The unit class launched on 16.10.1992.

|      | 2014 | 2015 | 2016 | 2017 | 2018 | 2019 | 2020 | 2021 | 2022 | 2023 |
|------|------|------|------|------|------|------|------|------|------|------|
| Fund | 2.9  | -0.9 | 2.4  | 3.0  | -1.5 | 7.1  | 6.0  | -1.6 | -9.9 | 5.8  |