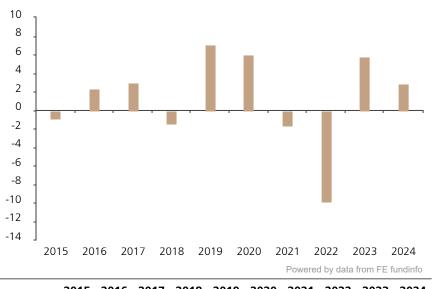

## **Past Performance**

This chart shows the fund's performance as the percentage loss or gain per year over the last 10 years.

over year-end change of the class net asset value. In general any past performance takes account of all ongoing charges, but not the entry charge. The unit class launched on 16.10.1992.

The chart shows how much the Fund

percentage in each year, net of charges (excluding entry charge), and net of tax.

The chart shows the class's investment

returns calculated as percentage year-end

Performance in the past is not a reliable

increased or decreased in value as a

indicator of future results.

|      | 2015 | 2016 | 2017 | 2018 | 2019 | 2020 | 2021 | 2022 | 2023 | 2024 |
|------|------|------|------|------|------|------|------|------|------|------|
| Fund | -0.9 | 2.4  | 3.0  | -1.5 | 7.1  | 6.0  | -1.6 | -9.9 | 5.8  | 2.9  |