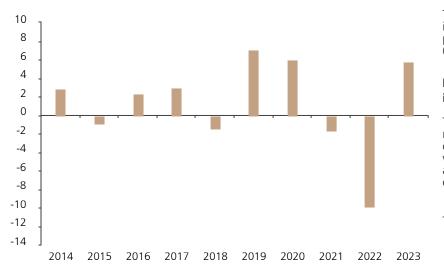

## **Past Performance**

This chart shows the fund's performance as the percentage loss or gain per year over the last 10 years.

The chart shows how much the Fund increased or decreased in value as a percentage in each year, net of charges (excluding entry charge), and net of tax.

## Performance in the past is not a reliable indicator of future results.

The chart shows the class's investment returns calculated as percentage year-end over year-end change of the class net asset value. In general any past performance takes account of all ongoing charges, but not the entry charge.

The unit class launched on 16.10.1992.

|      | 2014 | 2015 | 2016 | 2017 | 2018 | 2019 | 2020 | 2021 | 2022 | 2023 |
|------|------|------|------|------|------|------|------|------|------|------|
| Fund | 2.9  | -0.9 | 2.4  | 3.0  | -1.5 | 7.1  | 6.0  | -1.6 | -9.9 | 5.8  |