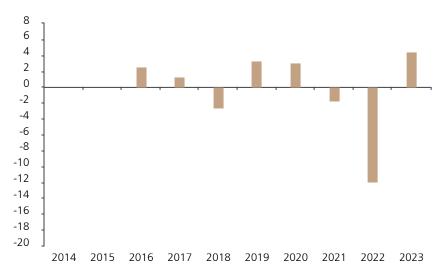

## **Past Performance**

This chart shows the fund's performance as the percentage loss or gain per year over the last 8 years.

The chart shows how much the Fund increased or decreased in value as a percentage in each year, net of charges (excluding entry charge), and net of tax.

## Performance in the past is not a reliable indicator of future results.

The chart shows the class's investment returns calculated as percentage year-end over year-end change of the class net asset value. In general any past performance takes account of all ongoing charges, but not the entry charge.

The Sub-Fund was launched in 1992. The Class was launched in 2015.

|        | 2014 | 2015 | 2016 | 2017 | 2018 | 2019 | 2020 | 2021 | 2022  | 2023 |
|--------|------|------|------|------|------|------|------|------|-------|------|
| ■ Fund |      |      | 2.5  | 1.4  | -2.6 | 3.3  | 3.0  | -1.7 | -11.9 | 4.5  |