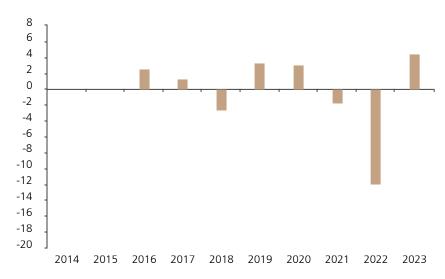

## **Past Performance**

This chart shows the fund's performance as the percentage loss or gain per year over the last 8 years.

The chart shows how much the Fund increased or decreased in value as a percentage in each year, net of charges (excluding entry charge), and net of tax.

## Performance in the past is not a reliable indicator of future results.

The chart shows the class's investment returns calculated as percentage year-end over year-end change of the class net asset value. In general any past performance takes account of all ongoing charges, but not the entry charge.

The Sub-Fund was launched in 1992. The Class was launched in 2015.

|      | 2014 | 2015 | 2016 | 2017 | 2018 | 2019 | 2020 | 2021 | 2022  | 2023 |
|------|------|------|------|------|------|------|------|------|-------|------|
| Fund |      |      | 2.5  | 1.4  | -2.6 | 3.3  | 3.0  | -1.7 | -11.9 | 4.5  |