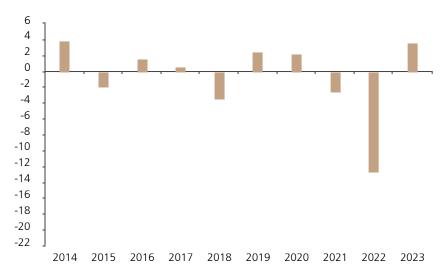

## **Past Performance**

This chart shows the fund's performance as the percentage loss or gain per year over the last 10 years.

The chart shows how much the Fund increased or decreased in value as a percentage in each year, net of charges (excluding entry charge), and net of tax.

## Performance in the past is not a reliable indicator of future results.

The chart shows the class's investment returns calculated as percentage year-end over year-end change of the class net asset value. In general any past performance takes account of all ongoing charges, but not the entry charge.

The Sub-Fund was launched in 1992. The Class was launched in 2003.

|      | 2014 | 2015 | 2016 | 2017 | 2018 | 2019 | 2020 | 2021 | 2022  | 2023 |
|------|------|------|------|------|------|------|------|------|-------|------|
| Fund | 3.8  | -1.9 | 1.6  | 0.5  | -3.4 | 2.5  | 2.2  | -2.6 | -12.7 | 3.6  |