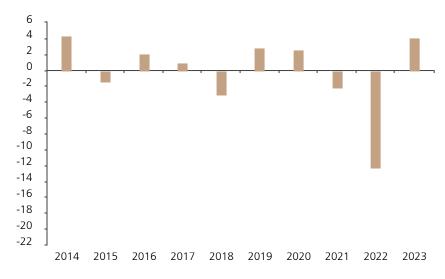

## **Past Performance**

This chart shows the fund's performance as the percentage loss or gain per year over the last 10 years.

The chart shows how much the Fund increased or decreased in value as a percentage in each year, net of charges (excluding entry charge), and net of tax.

## Performance in the past is not a reliable indicator of future results.

The chart shows the class's investment returns calculated as percentage year-end over year-end change of the class net asset value. In general any past performance takes account of all ongoing charges, but not the entry charge.

The unit class launched on 20.10.1992.

|      | 2014 | 2015 | 2016 | 2017 | 2018 | 2019 | 2020 | 2021 | 2022  | 2023 |
|------|------|------|------|------|------|------|------|------|-------|------|
| Fund | 4.3  | -1.5 | 2.1  | 0.9  | -3.1 | 2.9  | 2.6  | -2.2 | -12.3 | 4.1  |