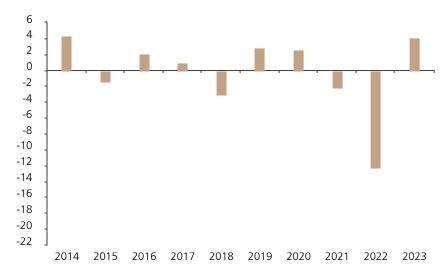

## **Past Performance**

This chart shows the fund's performance as the percentage loss or gain per year over the last 10 years.

The chart shows how much the Fund increased or decreased in value as a percentage in each year, net of charges (excluding entry charge), and net of tax.

## Performance in the past is not a reliable indicator of future results.

The chart shows the class's investment returns calculated as percentage year-end over year-end change of the class net asset value. In general any past performance takes account of all ongoing charges, but not the entry charge.

The unit class launched on 16.10.1992.

|      | 2014 | 2015 | 2016 | 2017 | 2018 | 2019 | 2020 | 2021 | 2022  | 2023 |
|------|------|------|------|------|------|------|------|------|-------|------|
| Fund | 4.3  | -1.5 | 2.1  | 0.9  | -3.1 | 2.9  | 2.6  | -2.2 | -12.3 | 4.1  |