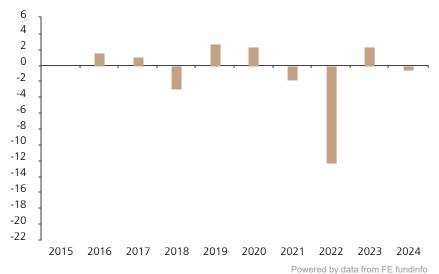

## **Past Performance**

This chart shows the fund's performance as the percentage loss or gain per year over the last 9 years.

The chart shows how much the Fund increased or decreased in value as a percentage in each year, net of charges (excluding entry charge), and net of tax.

## Performance in the past is not a reliable indicator of future results.

The chart shows the class's investment returns calculated as percentage year-end over year-end change of the class net asset value. In general any past performance takes account of all ongoing charges, but not the entry charge.

The Sub-Fund was launched in 1992. The Class was launched in 2015.

|      | 2015 | 2016 | 2017 | 2018 | 2019 | 2020 | 2021 | 2022  | 2023 | 2024 |
|------|------|------|------|------|------|------|------|-------|------|------|
| Fund |      | 1.6  | 1.1  | -3.0 | 2.7  | 2.3  | -1.8 | -12.3 | 2.4  | -0.6 |