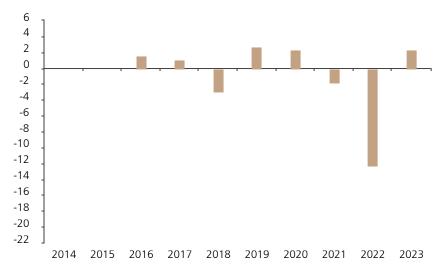

## **Past Performance**

This chart shows the fund's performance as the percentage loss or gain per year over the last 8 years.

The chart shows how much the Fund increased or decreased in value as a percentage in each year, net of charges (excluding entry charge), and net of tax.

## Performance in the past is not a reliable indicator of future results.

The chart shows the class's investment returns calculated as percentage year-end over year-end change of the class net asset value. In general any past performance takes account of all ongoing charges, but not the entry charge.

The Sub-Fund was launched in 1992. The Class was launched in 2015.

|      | 2014 | 2015 | 2016 | 2017 | 2018 | 2019 | 2020 | 2021 | 2022  | 2023 |
|------|------|------|------|------|------|------|------|------|-------|------|
| Fund |      |      | 1.6  | 1.1  | -3.0 | 2.7  | 2.3  | -1.8 | -12.3 | 2.4  |