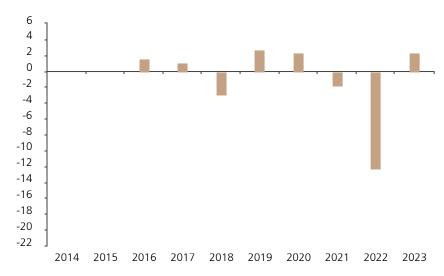

## **Past Performance**

This chart shows the fund's performance as the percentage loss or gain per year over the last 8 years.

The chart shows how much the Fund increased or decreased in value as a percentage in each year, net of charges (excluding entry charge), and net of tax.

## Performance in the past is not a reliable indicator of future results.

The chart shows the class's investment returns calculated as percentage year-end over year-end change of the class net asset value. In general any past performance takes account of all ongoing charges, but not the entry charge.

The Sub-Fund was launched in 1992. The Class was launched in 2015.

|      | 2014 | 2015 | 2016 | 2017 | 2018 | 2019 | 2020 | 2021 | 2022  | 2023 |
|------|------|------|------|------|------|------|------|------|-------|------|
| Fund |      |      | 1.6  | 1.1  | -3.0 | 2.7  | 2.3  | -1.8 | -12.3 | 2.4  |