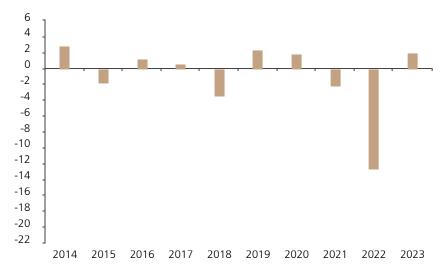

## **Past Performance**

This chart shows the fund's performance as the percentage loss or gain per year over the last 10 years.

The chart shows how much the Fund increased or decreased in value as a percentage in each year, net of charges (excluding entry charge), and net of tax.

## Performance in the past is not a reliable indicator of future results.

The chart shows the class's investment returns calculated as percentage year-end over year-end change of the class net asset value. In general any past performance takes account of all ongoing charges, but not the entry charge.

The unit class launched on 16.10.1992.

|      | 2014 | 2015 | 2016 | 2017 | 2018 | 2019 | 2020 | 2021 | 2022  | 2023 |
|------|------|------|------|------|------|------|------|------|-------|------|
| Fund | 2.8  | -1.8 | 1.2  | 0.6  | -3.4 | 2.3  | 1.9  | -2.2 | -12.7 | 1.9  |