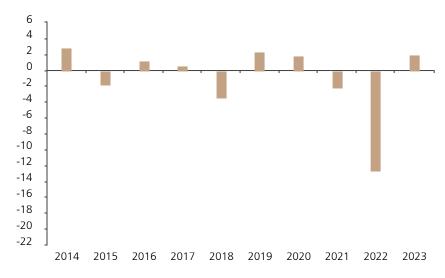

## **Past Performance**

This chart shows the fund's performance as the percentage loss or gain per year over the last 10 years.

The chart shows how much the Fund increased or decreased in value as a percentage in each year, net of charges (excluding entry charge), and net of tax.

## Performance in the past is not a reliable indicator of future results.

The chart shows the class's investment returns calculated as percentage year-end over year-end change of the class net asset value. In general any past performance takes account of all ongoing charges, but not the entry charge.

The unit class launched on 16.10.1992.

|      | 2014 | 2015 | 2016 | 2017 | 2018 | 2019 | 2020 | 2021 | 2022  | 2023 |
|------|------|------|------|------|------|------|------|------|-------|------|
| Fund | 2.8  | -1.8 | 1.2  | 0.6  | -3.4 | 2.3  | 1.9  | -2.2 | -12.7 | 1.9  |