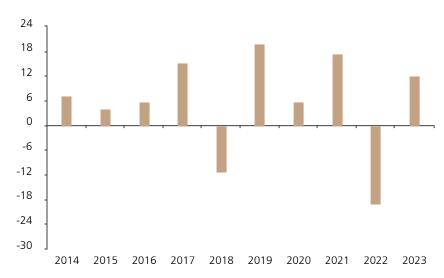

## **Past Performance**

This chart shows the fund's performance as the percentage loss or gain per year over the last 10 years.

The chart shows how much the Fund increased or decreased in value as a percentage in each year, net of charges (excluding entry charge), and net of tax.

## Performance in the past is not a reliable indicator of future results.

The chart shows the class's investment returns calculated as percentage year-end over year-end change of the class net asset value. In general any past performance takes account of all ongoing charges, but not the entry charge.

The Sub-Fund was launched in 1997. The Class was launched in 2013.

|      | 2014 | 2015 | 2016 | 2017 | 2018  | 2019 | 2020 | 2021 | 2022  | 2023 |
|------|------|------|------|------|-------|------|------|------|-------|------|
| Fund | 7.1  | 4.0  | 5.7  | 15.1 | -11.2 | 19.9 | 5.8  | 17.4 | -19.0 | 12.0 |