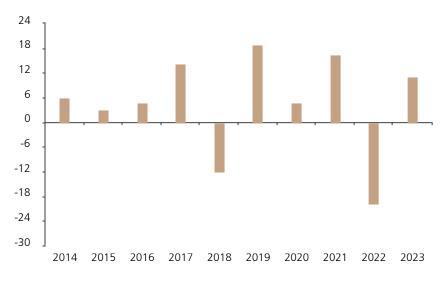

## **Past Performance**

This chart shows the fund's performance as the percentage loss or gain per year over the last 10 years.

The chart shows how much the Fund increased or decreased in value as a percentage in each year, net of charges (excluding entry charge), and net of tax.

## Performance in the past is not a reliable indicator of future results.

The chart shows the class's investment returns calculated as percentage year-end over year-end change of the class net asset value. In general any past performance takes account of all ongoing charges, but not the entry charge.

The Sub-Fund was launched in 1997. The Class was launched in 2003.

|      | 2014 | 2015 | 2016 | 2017 | 2018  | 2019 | 2020 | 2021 | 2022  | 2023 |
|------|------|------|------|------|-------|------|------|------|-------|------|
| Fund | 6.0  | 3.0  | 4.8  | 14.2 | -11.9 | 18.9 | 4.9  | 16.4 | -19.7 | 11.1 |