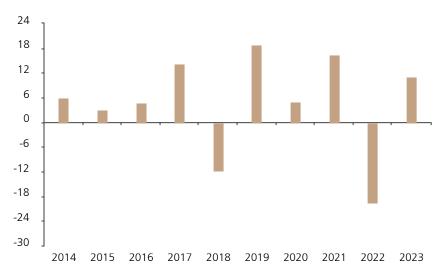

## **Past Performance**

This chart shows the fund's performance as the percentage loss or gain per year over the last 10 years.

The chart shows how much the Fund increased or decreased in value as a percentage in each year, net of charges (excluding entry charge), and net of tax.

## Performance in the past is not a reliable indicator of future results.

The chart shows the class's investment returns calculated as percentage year-end over year-end change of the class net asset value. In general any past performance takes account of all ongoing charges, but not the entry charge.

The unit class launched on 04.04.1997.

|      | 2014 | 2015 | 2016 | 2017 | 2018  | 2019 | 2020 | 2021 | 2022  | 2023 |
|------|------|------|------|------|-------|------|------|------|-------|------|
| Fund | 6.1  | 3.1  | 4.8  | 14.3 | -11.9 | 19.0 | 5.0  | 16.5 | -19.7 | 11.1 |