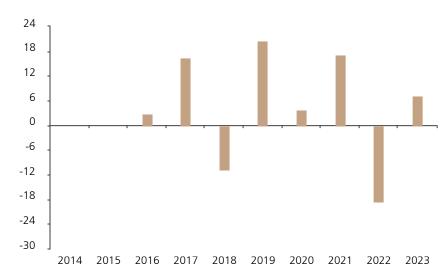

## **Past Performance**

This chart shows the fund's performance as the percentage loss or gain per year over the last 8 years.

The chart shows how much the Fund increased or decreased in value as a percentage in each year, net of charges (excluding entry charge), and net of tax.

## Performance in the past is not a reliable indicator of future results.

The chart shows the class's investment returns calculated as percentage year-end over year-end change of the class net asset value. In general any past performance takes account of all ongoing charges, but not the entry charge.

The Sub-Fund was launched in 1997. The Class was launched in 2015.

|        | 2014 | 2015 | 2016 | 2017 | 2018  | 2019 | 2020 | 2021 | 2022  | 2023 |
|--------|------|------|------|------|-------|------|------|------|-------|------|
| ■ Fund |      |      | 2.9  | 16.5 | -10.9 | 20.5 | 3.8  | 17.2 | -18.5 | 7.3  |