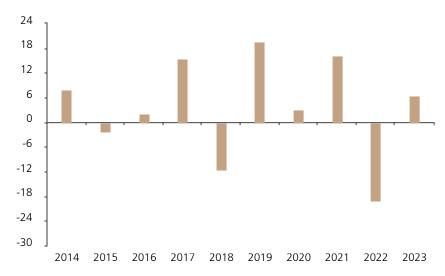

## **Past Performance**

This chart shows the fund's performance as the percentage loss or gain per year over the last 10 years.

The chart shows how much the Fund increased or decreased in value as a percentage in each year, net of charges (excluding entry charge), and net of tax.

## Performance in the past is not a reliable indicator of future results.

The chart shows the class's investment returns calculated as percentage year-end over year-end change of the class net asset value. In general any past performance takes account of all ongoing charges, but not the entry charge.

The unit class launched on 04.04.1997.

|      | 2014 | 2015 | 2016 | 2017 | 2018  | 2019 | 2020 | 2021 | 2022  | 2023 |
|------|------|------|------|------|-------|------|------|------|-------|------|
| Fund | 8.0  | -2.2 | 2.1  | 15.6 | -11.6 | 19.6 | 3.0  | 16.3 | -19.1 | 6.4  |