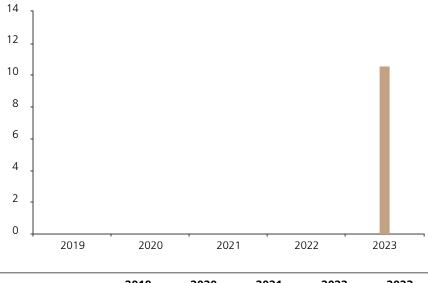

## **Past Performance**

This chart shows the fund's performance as the percentage loss or gain per year over the last 1 years.

The chart shows how much the Fund increased or decreased in value as a percentage in each year, net of charges (excluding entry charge), and net of tax.

## Performance in the past is not a reliable indicator of future results.

The chart shows the class's investment returns calculated as percentage year-end over year-end change of the class net asset value. In general any past performance takes account of all ongoing charges, but not the entry charge.

The Sub-Fund was launched in 1994. The Class was launched in 2022.

|      | 2019 | 2020 | 2021 | 2022 | 2023 |
|------|------|------|------|------|------|
| Fund |      |      |      |      | 10.6 |