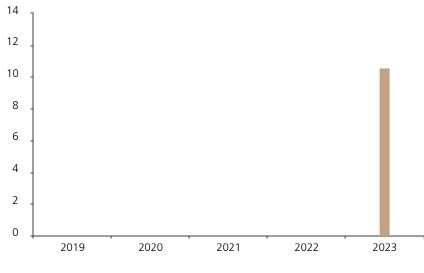

## **Past Performance**

This chart shows the fund's performance as the percentage loss or gain per year over the last 1 years.

The chart shows how much the Fund increased or decreased in value as a percentage in each year, net of charges (excluding entry charge), and net of tax.

## Performance in the past is not a reliable indicator of future results.

The chart shows the class's investment returns calculated as percentage year-end over year-end change of the class net asset value. In general any past performance takes account of all ongoing charges, but not the entry charge.

The Sub-Fund was launched in 1994. The Class was launched in 2022.

Historical performance was calculated in HKD.

|      | 2019 | 2020 | 2021 | 2022 | 2023 |
|------|------|------|------|------|------|
| Fund |      |      |      |      | 10.6 |