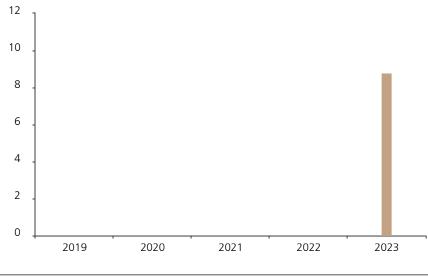

## **Past Performance**

This chart shows the fund's performance as the percentage loss or gain per year over the last 1 years.

The chart shows how much the Fund increased or decreased in value as a percentage in each year, net of charges (excluding entry charge), and net of tax.

## Performance in the past is not a reliable indicator of future results.

The chart shows the class's investment returns calculated as percentage year-end over year-end change of the class net asset value. In general any past performance takes account of all ongoing charges, but not the entry charge.

The Sub-Fund was launched in 1994. The Class was launched in 2022.

Historical performance was calculated in AUD.

|      | 2019 | 2020 | 2021 | 2022 | 2023 |
|------|------|------|------|------|------|
| Fund |      |      |      |      | 8.8  |