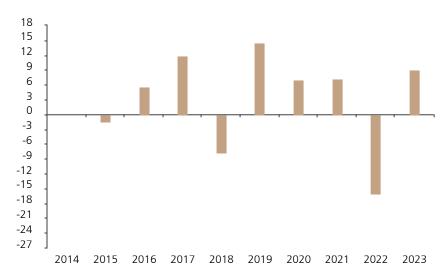

## **Past Performance**

This chart shows the fund's performance as the percentage loss or gain per year over the last 9 years.

The chart shows how much the Fund increased or decreased in value as a percentage in each year, net of charges (excluding entry charge), and net of tax.

## Performance in the past is not a reliable indicator of future results.

The chart shows the class's investment returns calculated as percentage year-end over year-end change of the class net asset value. In general any past performance takes account of all ongoing charges, but not the entry charge.

The Sub-Fund was launched in 1994. The Class was launched in 2014.

Historical performance was calculated in SGD.

|      | 2014 | 2015 | 2016 | 2017 | 2018 | 2019 | 2020 | 2021 | 2022  | 2023 |
|------|------|------|------|------|------|------|------|------|-------|------|
| Fund |      | -1.4 | 5.7  | 11.9 | -7.7 | 14.6 | 7.1  | 7.3  | -16.1 | 9.0  |