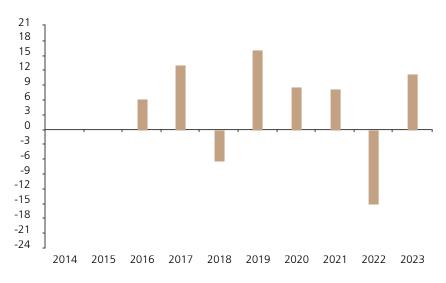

## **Past Performance**

This chart shows the fund's performance as the percentage loss or gain per year over the last 8 years.

The chart shows how much the Fund increased or decreased in value as a percentage in each year, net of charges (excluding entry charge), and net of tax.

## Performance in the past is not a reliable indicator of future results.

The chart shows the class's investment returns calculated as percentage year-end over year-end change of the class net asset value. In general any past performance takes account of all ongoing charges, but not the entry charge.

The Sub-Fund was launched in 1994. The Class was launched in 2015.

|      | 2014 | 2015 | 2016 | 2017 | 2018 | 2019 | 2020 | 2021 | 2022  | 2023 |
|------|------|------|------|------|------|------|------|------|-------|------|
| Fund |      |      | 6.2  | 13.1 | -6.4 | 16.0 | 8.7  | 8.2  | -15.1 | 11.3 |