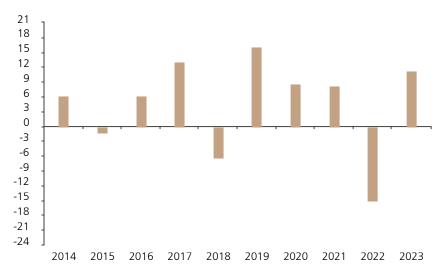

## **Past Performance**

This chart shows the fund's performance as the percentage loss or gain per year over the last 10 years.

The chart shows how much the Fund increased or decreased in value as a percentage in each year, net of charges (excluding entry charge), and net of tax.

## Performance in the past is not a reliable indicator of future results.

The chart shows the class's investment returns calculated as percentage year-end over year-end change of the class net asset value. In general any past performance takes account of all ongoing charges, but not the entry charge.

The Sub-Fund was launched in 1994. The Class was launched in 2013.

|      | 2014 | 2015 | 2016 | 2017 | 2018 | 2019 | 2020 | 2021 | 2022  | 2023 |
|------|------|------|------|------|------|------|------|------|-------|------|
| Fund | 6.3  | -1.2 | 6.2  | 13.1 | -6.4 | 16.0 | 8.7  | 8.2  | -15.1 | 11.3 |