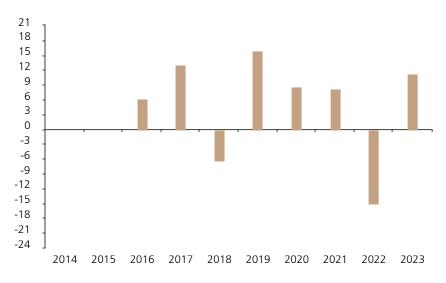

## **Past Performance**

This chart shows the fund's performance as the percentage loss or gain per year over the last 8 years.

The chart shows how much the Fund increased or decreased in value as a percentage in each year, net of charges (excluding entry charge), and net of tax.

## Performance in the past is not a reliable indicator of future results.

The chart shows the class's investment returns calculated as percentage year-end over year-end change of the class net asset value. In general any past performance takes account of all ongoing charges, but not the entry charge.

The Sub-Fund was launched in 1994. The Class was launched in 2015.

|      | 2014 | 2015 | 2016 | 2017 | 2018 | 2019 | 2020 | 2021 | 2022  | 2023 |
|------|------|------|------|------|------|------|------|------|-------|------|
| Fund |      |      | 6.2  | 13.1 | -6.4 | 16.0 | 8.7  | 8.2  | -15.1 | 11.3 |