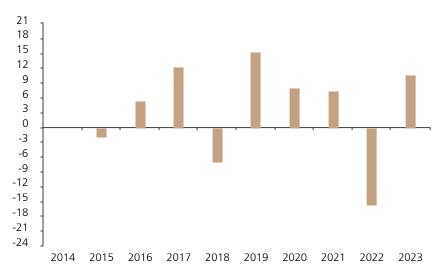

## **Past Performance**

This chart shows the fund's performance as the percentage loss or gain per year over the last 9 years.

The chart shows how much the Fund increased or decreased in value as a percentage in each year, net of charges (excluding entry charge), and net of tax.

## Performance in the past is not a reliable indicator of future results.

The chart shows the class's investment returns calculated as percentage year-end over year-end change of the class net asset value. In general any past performance takes account of all ongoing charges, but not the entry charge.

The Sub-Fund was launched in 1994. The Class was launched in 2014.

|      | 2014 | 2015 | 2016 | 2017 | 2018 | 2019 | 2020 | 2021 | 2022  | 2023 |
|------|------|------|------|------|------|------|------|------|-------|------|
| Fund |      | -2.0 | 5.5  | 12.4 | -7.0 | 15.3 | 7.9  | 7.4  | -15.6 | 10.6 |