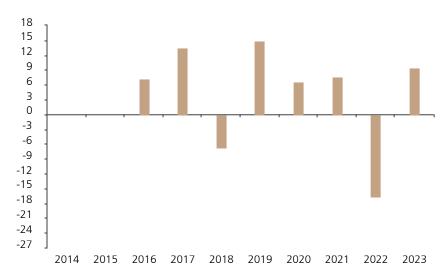

## **Past Performance**

This chart shows the fund's performance as the percentage loss or gain per year over the last 8 years.

The chart shows how much the Fund increased or decreased in value as a percentage in each year, net of charges (excluding entry charge), and net of tax.

## Performance in the past is not a reliable indicator of future results.

The chart shows the class's investment returns calculated as percentage year-end over year-end change of the class net asset value. In general any past performance takes account of all ongoing charges, but not the entry charge.

The Sub-Fund was launched in 1994. The Class was launched in 2015.

Historical performance was calculated in AUD.

|        | 2014 | 2015 | 2016 | 2017 | 2018 | 2019 | 2020 | 2021 | 2022  | 2023 |
|--------|------|------|------|------|------|------|------|------|-------|------|
| ■ Fund |      |      | 7.2  | 13.6 | -6.7 | 14.9 | 6.7  | 7.6  | -16.6 | 9.5  |