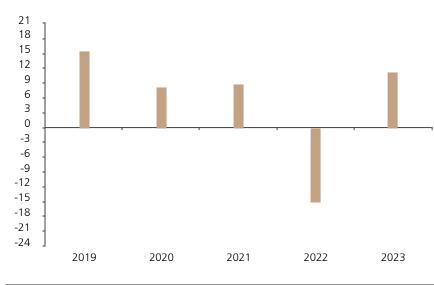

## **Past Performance**

This chart shows the fund's performance as the percentage loss or gain per year over the last 5 years.

The chart shows how much the Fund increased or decreased in value as a percentage in each year, net of charges (excluding entry charge), and net of tax.

## Performance in the past is not a reliable indicator of future results.

The chart shows the class's investment returns calculated as percentage year-end over year-end change of the class net asset value. In general any past performance takes account of all ongoing charges, but not the entry charge.

The Sub-Fund was launched in 1994. The Class was launched in 2018.

Historical performance was calculated in HKD.

|      | 2019 | 2020 | 2021 | 2022  | 2023 |
|------|------|------|------|-------|------|
| Fund | 15.5 | 8.1  | 8.7  | -15.0 | 11.4 |