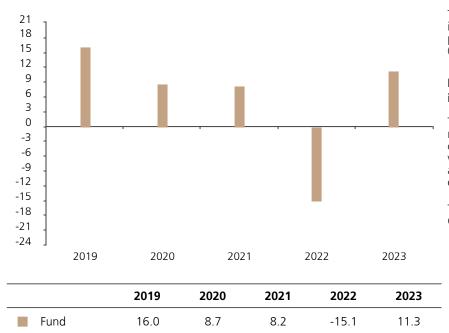

## **Past Performance**

This chart shows the fund's performance as the percentage loss or gain per year over the last 5 years.

The chart shows how much the Fund increased or decreased in value as a percentage in each year, net of charges (excluding entry charge), and net of tax.

## Performance in the past is not a reliable indicator of future results.

The chart shows the class's investment returns calculated as percentage year-end over year-end change of the class net asset value. In general any past performance takes account of all ongoing charges, but not the entry charge.