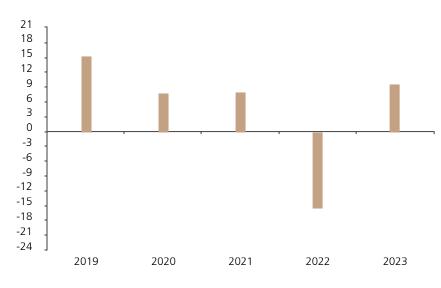

## **Past Performance**

This chart shows the fund's performance as the percentage loss or gain per year over the last 5 years.

The chart shows how much the Fund increased or decreased in value as a percentage in each year, net of charges (excluding entry charge), and net of tax.

## Performance in the past is not a reliable indicator of future results.

The chart shows the class's investment returns calculated as percentage year-end over year-end change of the class net asset value. In general any past performance takes account of all ongoing charges, but not the entry charge.

The Sub-Fund was launched in 1994. The Class was launched in 2018.

Historical performance was calculated in SGD.

|      | 2019 | 2020 | 2021 | 2022  | 2023 |
|------|------|------|------|-------|------|
| Fund | 15.3 | 7.8  | 8.1  | -15.5 | 9.7  |