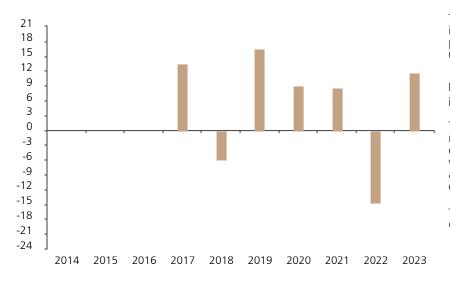

## **Past Performance**

This chart shows the fund's performance as the percentage loss or gain per year over the last 7 years.

The chart shows how much the Fund increased or decreased in value as a percentage in each year, net of charges (excluding entry charge), and net of tax.

## Performance in the past is not a reliable indicator of future results.

The chart shows the class's investment returns calculated as percentage year-end over year-end change of the class net asset value. In general any past performance takes account of all ongoing charges, but not the entry charge.

The Sub-Fund was launched in 1994. The Class was launched in 2016.

|      | 2014 | 2015 | 2016 | 2017 | 2018 | 2019 | 2020 | 2021 | 2022  | 2023 |
|------|------|------|------|------|------|------|------|------|-------|------|
| Fund |      |      |      | 13.6 | -6.0 | 16.5 | 9.1  | 8.6  | -14.7 | 11.8 |