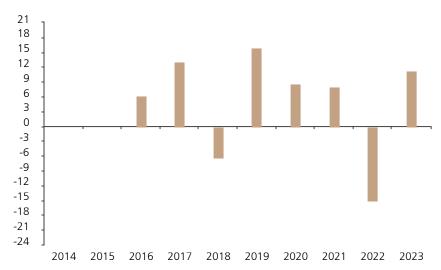

## **Past Performance**

This chart shows the fund's performance as the percentage loss or gain per year over the last 8 years.

The chart shows how much the Fund increased or decreased in value as a percentage in each year, net of charges (excluding entry charge), and net of tax.

## Performance in the past is not a reliable indicator of future results.

The chart shows the class's investment returns calculated as percentage year-end over year-end change of the class net asset value. In general any past performance takes account of all ongoing charges, but not the entry charge.

The Sub-Fund was launched in 1994. The Class was launched in 2015.

|      | 2014 | 2015 | 2016 | 2017 | 2018 | 2019 | 2020 | 2021 | 2022  | 2023 |
|------|------|------|------|------|------|------|------|------|-------|------|
| Fund |      |      | 6.1  | 13.0 | -6.5 | 16.0 | 8.6  | 8.1  | -15.1 | 11.3 |