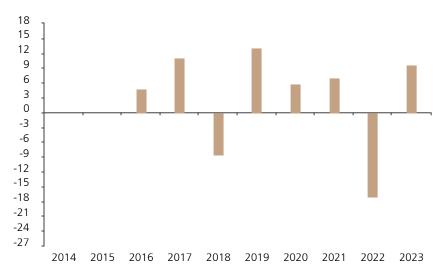

## **Past Performance**

This chart shows the fund's performance as the percentage loss or gain per year over the last 8 years.

The chart shows how much the Fund increased or decreased in value as a percentage in each year, net of charges (excluding entry charge), and net of tax.

## Performance in the past is not a reliable indicator of future results.

The chart shows the class's investment returns calculated as percentage year-end over year-end change of the class net asset value. In general any past performance takes account of all ongoing charges, but not the entry charge.

The Sub-Fund was launched in 1994. The Class was launched in 2015.

Historical performance was calculated in GBP.

|      | 2014 | 2015 | 2016 | 2017 | 2018 | 2019 | 2020 | 2021 | 2022  | 2023 |
|------|------|------|------|------|------|------|------|------|-------|------|
| Fund |      |      | 4.8  | 11.0 | -8.5 | 13.2 | 5.9  | 7.0  | -17.0 | 9.8  |