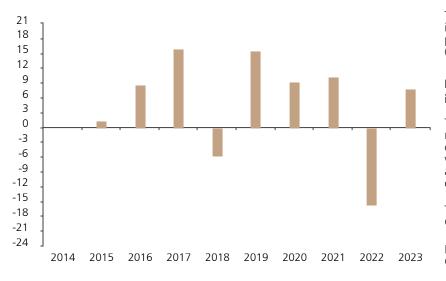

## **Past Performance**

This chart shows the fund's performance as the percentage loss or gain per year over the last 9 years.

The chart shows how much the Fund increased or decreased in value as a percentage in each year, net of charges (excluding entry charge), and net of tax.

## Performance in the past is not a reliable indicator of future results.

The chart shows the class's investment returns calculated as percentage year-end over year-end change of the class net asset value. In general any past performance takes account of all ongoing charges, but not the entry charge.

The Sub-Fund was launched in 1994. The Class was launched in 2014.

Historical performance was calculated in CNH.

|      | 2014 | 2015 | 2016 | 2017 | 2018 | 2019 | 2020 | 2021 | 2022  | 2023 |
|------|------|------|------|------|------|------|------|------|-------|------|
| Fund |      | 1.4  | 8.5  | 15.9 | -5.7 | 15.5 | 9.3  | 10.2 | -15.7 | 7.8  |