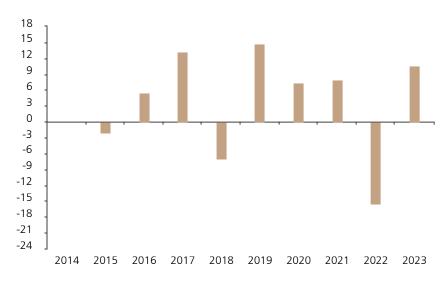

## **Past Performance**

This chart shows the fund's performance as the percentage loss or gain per year over the last 9 years.

The chart shows how much the Fund increased or decreased in value as a percentage in each year, net of charges (excluding entry charge), and net of tax.

## Performance in the past is not a reliable indicator of future results.

The chart shows the class's investment returns calculated as percentage year-end over year-end change of the class net asset value. In general any past performance takes account of all ongoing charges, but not the entry charge.

The Sub-Fund was launched in 1994. The Class was launched in 2014.

Historical performance was calculated in HKD.

|        | 2014 | 2015 | 2016 | 2017 | 2018 | 2019 | 2020 | 2021 | 2022  | 2023 |
|--------|------|------|------|------|------|------|------|------|-------|------|
| ■ Fund |      | -2.0 | 5.5  | 13.3 | -6.9 | 14.7 | 7.4  | 8.0  | -15.6 | 10.6 |