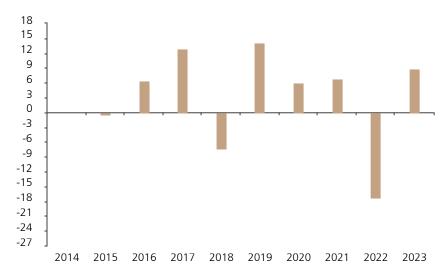

## **Past Performance**

This chart shows the fund's performance as the percentage loss or gain per year over the last 9 years.

The chart shows how much the Fund increased or decreased in value as a percentage in each year, net of charges (excluding entry charge), and net of tax.

## Performance in the past is not a reliable indicator of future results.

The chart shows the class's investment returns calculated as percentage year-end over year-end change of the class net asset value. In general any past performance takes account of all ongoing charges, but not the entry charge.

The Sub-Fund was launched in 1994. The Class was launched in 2014.

Historical performance was calculated in AUD.

|        | 2014 | 2015 | 2016 | 2017 | 2018 | 2019 | 2020 | 2021 | 2022  | 2023 |
|--------|------|------|------|------|------|------|------|------|-------|------|
| ■ Fund |      | -0.3 | 6.5  | 12.9 | -7.3 | 14.1 | 5.9  | 6.9  | -17.2 | 8.8  |