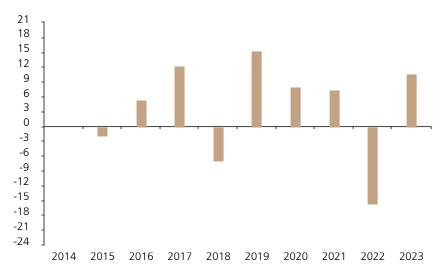

## **Past Performance**

This chart shows the fund's performance as the percentage loss or gain per year over the last 9 years.

The chart shows how much the Fund increased or decreased in value as a percentage in each year, net of charges (excluding entry charge), and net of tax.

## Performance in the past is not a reliable indicator of future results.

The chart shows the class's investment returns calculated as percentage year-end over year-end change of the class net asset value. In general any past performance takes account of all ongoing charges, but not the entry charge.

The Sub-Fund was launched in 1994. The Class was launched in 2014.

|      | 2014 | 2015 | 2016 | 2017 | 2018 | 2019 | 2020 | 2021 | 2022  | 2023 |
|------|------|------|------|------|------|------|------|------|-------|------|
| Fund |      | -2.0 | 5.4  | 12.3 | -7.1 | 15.3 | 7.9  | 7.4  | -15.6 | 10.6 |