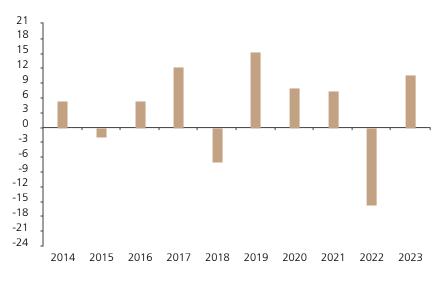

## **Past Performance**

This chart shows the fund's performance as the percentage loss or gain per year over the last 10 years.

The chart shows how much the Fund increased or decreased in value as a percentage in each year, net of charges (excluding entry charge), and net of tax.

## Performance in the past is not a reliable indicator of future results.

The chart shows the class's investment returns calculated as percentage year-end over year-end change of the class net asset value. In general any past performance takes account of all ongoing charges, but not the entry charge.

The Sub-Fund was launched in 1994. The Class was launched in 2000.

|      | 2014 | 2015 | 2016 | 2017 | 2018 | 2019 | 2020 | 2021 | 2022  | 2023 |
|------|------|------|------|------|------|------|------|------|-------|------|
| Fund | 5.4  | -2.0 | 5.5  | 12.3 | -7.0 | 15.3 | 7.9  | 7.4  | -15.6 | 10.6 |