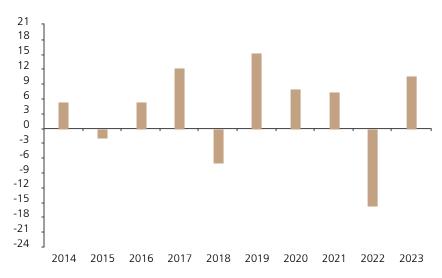

## **Past Performance**

This chart shows the fund's performance as the percentage loss or gain per year over the last 10 years.

The chart shows how much the Fund increased or decreased in value as a percentage in each year, net of charges (excluding entry charge), and net of tax.

## Performance in the past is not a reliable indicator of future results.

The chart shows the class's investment returns calculated as percentage year-end over year-end change of the class net asset value. In general any past performance takes account of all ongoing charges, but not the entry charge.

The unit class launched on 01.07.1994.

|      | 2014 | 2015 | 2016 | 2017 | 2018 | 2019 | 2020 | 2021 | 2022  | 2023 |
|------|------|------|------|------|------|------|------|------|-------|------|
| Fund | 5.4  | -2.0 | 5.5  | 12.3 | -7.0 | 15.3 | 7.9  | 7.4  | -15.6 | 10.6 |