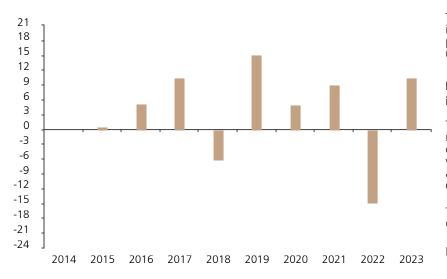

UBS (Lux) Strategy Fund - Balanced Sustainable (EUR), unit class (USD hedged) P-mdist, USD

ISIN LU1008479062

This document was published on 27 March 2024.

2014 2015

0.6

Fund

2016

5.2

2017

10.4

2018

-6.1

2019

15.1

2020

5.0

2021

9.0

2022

-14.8

2023

10.4

## **Past Performance**

This chart shows the fund's performance as the percentage loss or gain per year over the last 9 years.

The chart shows how much the Fund increased or decreased in value as a percentage in each year, net of charges (excluding entry charge), and net of tax.

## Performance in the past is not a reliable indicator of future results.

The chart shows the class's investment returns calculated as percentage year-end over year-end change of the class net asset value. In general any past performance takes account of all ongoing charges, but not the entry charge.

The Sub-Fund was launched in 1994. The Class was launched in 2014.

Historical performance was calculated in USD.