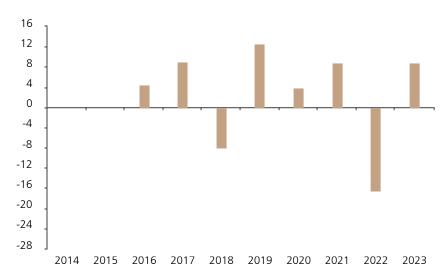

## **Past Performance**

This chart shows the fund's performance as the percentage loss or gain per year over the last 8 years.

The chart shows how much the Fund increased or decreased in value as a percentage in each year, net of charges (excluding entry charge), and net of tax.

## Performance in the past is not a reliable indicator of future results.

The chart shows the class's investment returns calculated as percentage year-end over year-end change of the class net asset value. In general any past performance takes account of all ongoing charges, but not the entry charge.

The Sub-Fund was launched in 1994. The Class was launched in 2015.

|      | 2014 | 2015 | 2016 | 2017 | 2018 | 2019 | 2020 | 2021 | 2022  | 2023 |
|------|------|------|------|------|------|------|------|------|-------|------|
| Fund |      |      | 4.5  | 9.0  | -7.9 | 12.6 | 4.0  | 8.9  | -16.5 | 8.9  |