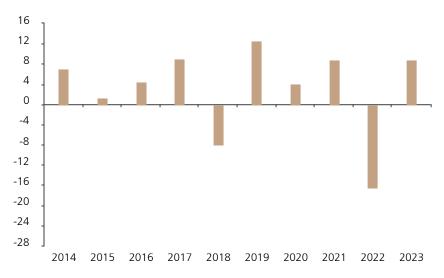

## **Past Performance**

This chart shows the fund's performance as the percentage loss or gain per year over the last 10 years.

The chart shows how much the Fund increased or decreased in value as a percentage in each year, net of charges (excluding entry charge), and net of tax.

## Performance in the past is not a reliable indicator of future results.

The chart shows the class's investment returns calculated as percentage year-end over year-end change of the class net asset value. In general any past performance takes account of all ongoing charges, but not the entry charge.

The Sub-Fund was launched in 1994. The Class was launched in 2013.

|      | 2014 | 2015 | 2016 | 2017 | 2018 | 2019 | 2020 | 2021 | 2022  | 2023 |
|------|------|------|------|------|------|------|------|------|-------|------|
| Fund | 7.0  | 1.4  | 4.5  | 9.0  | -7.9 | 12.6 | 4.0  | 8.9  | -16.5 | 8.9  |