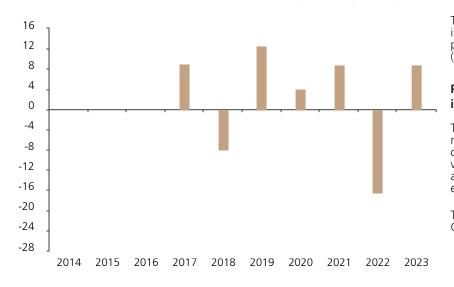

## **Past Performance**

This chart shows the fund's performance as the percentage loss or gain per year over the last 7 years.

The chart shows how much the Fund increased or decreased in value as a percentage in each year, net of charges (excluding entry charge), and net of tax.

## Performance in the past is not a reliable indicator of future results.

The chart shows the class's investment returns calculated as percentage year-end over year-end change of the class net asset value. In general any past performance takes account of all ongoing charges, but not the entry charge.

The Sub-Fund was launched in 1994. The Class was launched in 2016.

|      | 2014 | 2015 | 2016 | 2017 | 2018 | 2019 | 2020 | 2021 | 2022  | 2023 |
|------|------|------|------|------|------|------|------|------|-------|------|
| Fund |      |      |      | 9.0  | -7.9 | 12.6 | 4.0  | 8.9  | -16.5 | 8.9  |