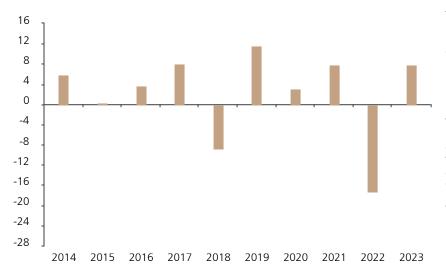

## **Past Performance**

This chart shows the fund's performance as the percentage loss or gain per year over the last 10 years.

The chart shows how much the Fund increased or decreased in value as a percentage in each year, net of charges (excluding entry charge), and net of tax.

## Performance in the past is not a reliable indicator of future results.

The chart shows the class's investment returns calculated as percentage year-end over year-end change of the class net asset value. In general any past performance takes account of all ongoing charges, but not the entry charge.

The Sub-Fund was launched in 1994. The Class was launched in 2003.

|      | 2014 | 2015 | 2016 | 2017 | 2018 | 2019 | 2020 | 2021 | 2022  | 2023 |
|------|------|------|------|------|------|------|------|------|-------|------|
| Fund | 5.8  | 0.3  | 3.6  | 8.0  | -8.8 | 11.6 | 3.1  | 7.9  | -17.3 | 8.0  |