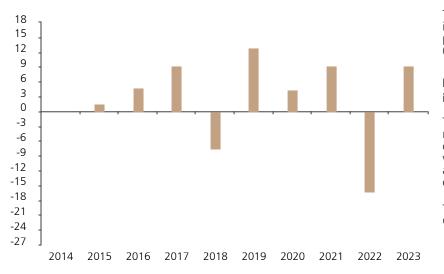

UBS (Lux) Strategy Fund - Balanced Sustainable (EUR), unit class I-A2-acc, EUR

ISIN LU1100168837

This document was published on 27 March 2024.

2014 2015

1.6

Fund

2016

4.9

2017

9.4

2018

-7.6

2019

13.0

2020

4.4

2021

9.3

2022

-16.2

2023

9.3

## **Past Performance**

This chart shows the fund's performance as the percentage loss or gain per year over the last 9 years.

The chart shows how much the Fund increased or decreased in value as a percentage in each year, net of charges (excluding entry charge), and net of tax.

## Performance in the past is not a reliable indicator of future results.

The chart shows the class's investment returns calculated as percentage year-end over year-end change of the class net asset value. In general any past performance takes account of all ongoing charges, but not the entry charge.