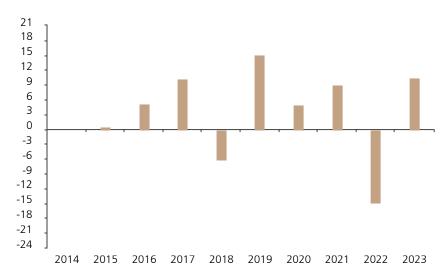

## **Past Performance**

This chart shows the fund's performance as the percentage loss or gain per year over the last 9 years.

The chart shows how much the Fund increased or decreased in value as a percentage in each year, net of charges (excluding entry charge), and net of tax.

## Performance in the past is not a reliable indicator of future results.

The chart shows the class's investment returns calculated as percentage year-end over year-end change of the class net asset value. In general any past performance takes account of all ongoing charges, but not the entry charge.

The Sub-Fund was launched in 1994. The Class was launched in 2014.

Historical performance was calculated in USD.

|      | 2014 | 2015 | 2016 | 2017 | 2018 | 2019 | 2020 | 2021 | 2022  | 2023 |
|------|------|------|------|------|------|------|------|------|-------|------|
| Fund |      | 0.6  | 5.1  | 10.3 | -6.2 | 15.1 | 5.0  | 9.0  | -14.8 | 10.4 |