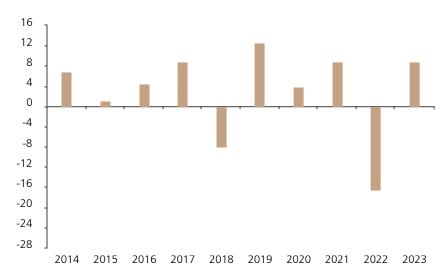

## **Past Performance**

This chart shows the fund's performance as the percentage loss or gain per year over the last 10 years.

The chart shows how much the Fund increased or decreased in value as a percentage in each year, net of charges (excluding entry charge), and net of tax.

## Performance in the past is not a reliable indicator of future results.

The chart shows the class's investment returns calculated as percentage year-end over year-end change of the class net asset value. In general any past performance takes account of all ongoing charges, but not the entry charge.

The Sub-Fund was launched in 1994. The Class was launched in 2013.

|      | 2014 | 2015 | 2016 | 2017 | 2018 | 2019 | 2020 | 2021 | 2022  | 2023 |
|------|------|------|------|------|------|------|------|------|-------|------|
| Fund | 6.8  | 1.2  | 4.5  | 8.9  | -8.0 | 12.6 | 4.0  | 8.9  | -16.6 | 8.9  |