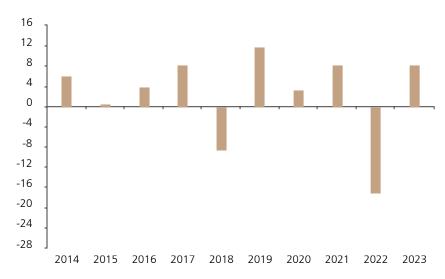

## **Past Performance**

This chart shows the fund's performance as the percentage loss or gain per year over the last 10 years.

The chart shows how much the Fund increased or decreased in value as a percentage in each year, net of charges (excluding entry charge), and net of tax.

## Performance in the past is not a reliable indicator of future results.

The chart shows the class's investment returns calculated as percentage year-end over year-end change of the class net asset value. In general any past performance takes account of all ongoing charges, but not the entry charge.

The Sub-Fund was launched in 1994. The Class was launched in 2000.

|      | 2014 | 2015 | 2016 | 2017 | 2018 | 2019 | 2020 | 2021 | 2022  | 2023 |
|------|------|------|------|------|------|------|------|------|-------|------|
| Fund | 6.1  | 0.6  | 3.8  | 8.3  | -8.5 | 11.9 | 3.3  | 8.2  | -17.1 | 8.2  |