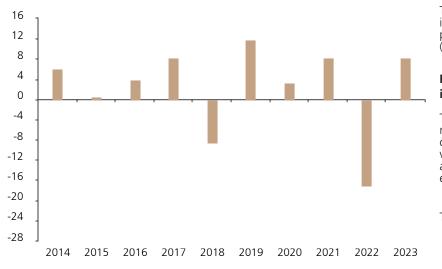

## **Past Performance**

This chart shows the fund's performance as the percentage loss or gain per year over the last 10 years.

The chart shows how much the Fund increased or decreased in value as a percentage in each year, net of charges (excluding entry charge), and net of tax.

## Performance in the past is not a reliable indicator of future results.

The chart shows the class's investment returns calculated as percentage year-end over year-end change of the class net asset value. In general any past performance takes account of all ongoing charges, but not the entry charge.

The unit class launched on 01.07.1994.

|      | 2014 | 2015 | 2016 | 2017 | 2018 | 2019 | 2020 | 2021 | 2022  | 2023 |
|------|------|------|------|------|------|------|------|------|-------|------|
| Fund | 6.1  | 0.6  | 3.8  | 8.3  | -8.5 | 11.9 | 3.3  | 8.2  | -17.1 | 8.2  |