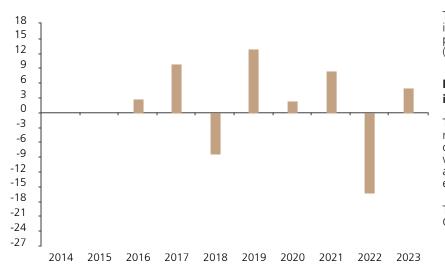

## **Past Performance**

This chart shows the fund's performance as the percentage loss or gain per year over the last 8 years.

The chart shows how much the Fund increased or decreased in value as a percentage in each year, net of charges (excluding entry charge), and net of tax.

## Performance in the past is not a reliable indicator of future results.

The chart shows the class's investment returns calculated as percentage year-end over year-end change of the class net asset value. In general any past performance takes account of all ongoing charges, but not the entry charge.

The Sub-Fund was launched in 1994. The Class was launched in 2015.

|      | 2014 | 2015 | 2016 | 2017 | 2018 | 2019 | 2020 | 2021 | 2022  | 2023 |
|------|------|------|------|------|------|------|------|------|-------|------|
| Fund |      |      | 2.8  | 9.9  | -8.3 | 13.0 | 2.4  | 8.5  | -16.3 | 5.1  |